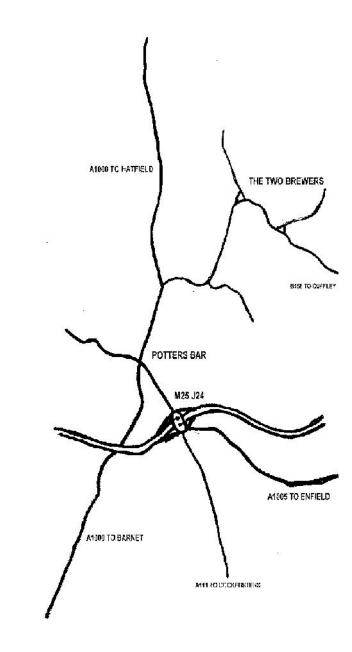

**Green Belt Motor Club** meets every Wednesday evening from 9.30 p.m. at:

The Two Brewers Northaw Road West Northaw Hertfordshire Map Ref. 166/279022

Potential new members are very welcome to attend these informal meetings. Further information about the Club can be obtained from the Hon. Secretary: